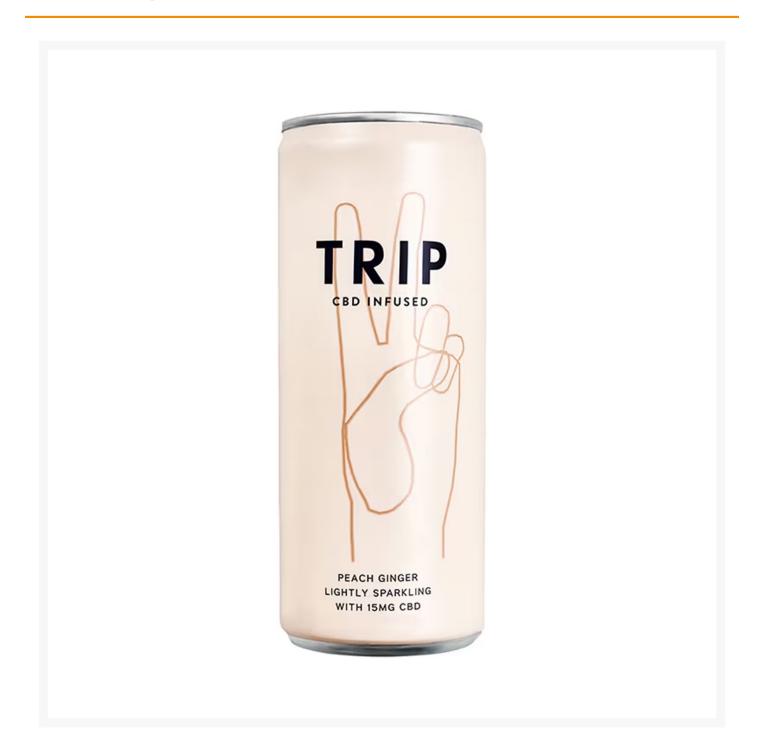

## **Trip Peach Ginger CBD Infused Drink 250ml (12 Pack)**

# **Product Images**



#### **Additional Information**

| Brand | Trip Drink |
|-------|------------|
|       |            |

#### **Storage**

### **Ingredients**

| Ingredients | Water Fruit Juices from Concentrate (Peach (3%), Ginger (3%), Passion Fruit) Ginseng Turmeric Lemon Balm Chamomile L-Theanine Natural Sweetener (Steviol Glycosides) Natural Flavouring (Ginger) Flavour Enhancer (Erythritol) CBD (15 mg) contains <b>Soya</b> Lecithin |
|-------------|--------------------------------------------------------------------------------------------------------------------------------------------------------------------------------------------------------------------------------------------------------------------------|
|-------------|---------------------------------------------------------------------------