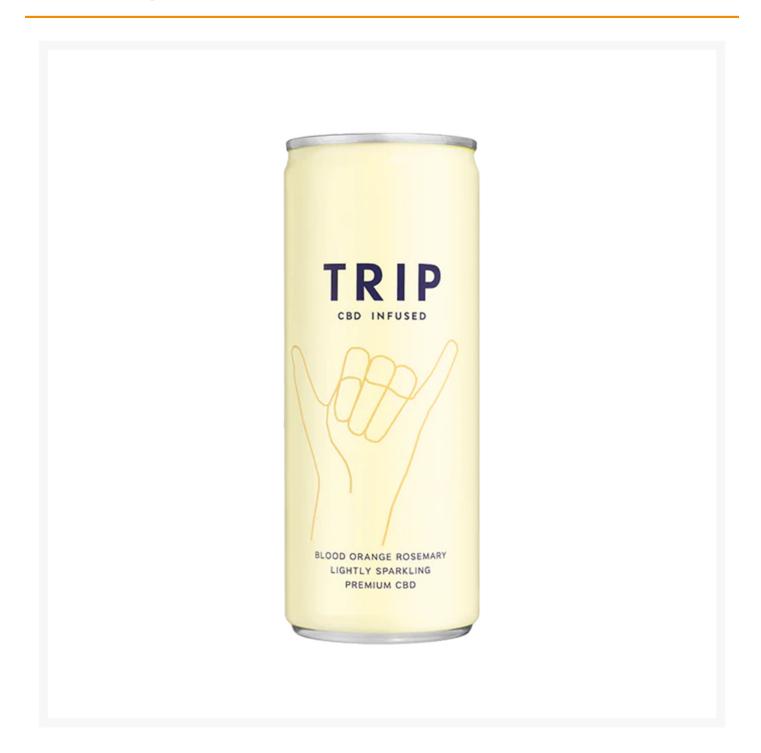

## **Trip Blood Orange Rosemary CBD Infused Drink 250ml (12 Pack)**

## **Product Images**



## **Additional Information**

| Brand Trip | p Drink |
|------------|---------|
|------------|---------|

## **Storage**

|--|

While every care has been taken to ensure this information is correct, food products are constantly being reformulated and nutrition content may change. We would therefore recommend that you do not rely solely on this information and always check product labels. This does not affect your statutory rights. We do not accept liability for any inaccuracies or incorrect information contained on this site.