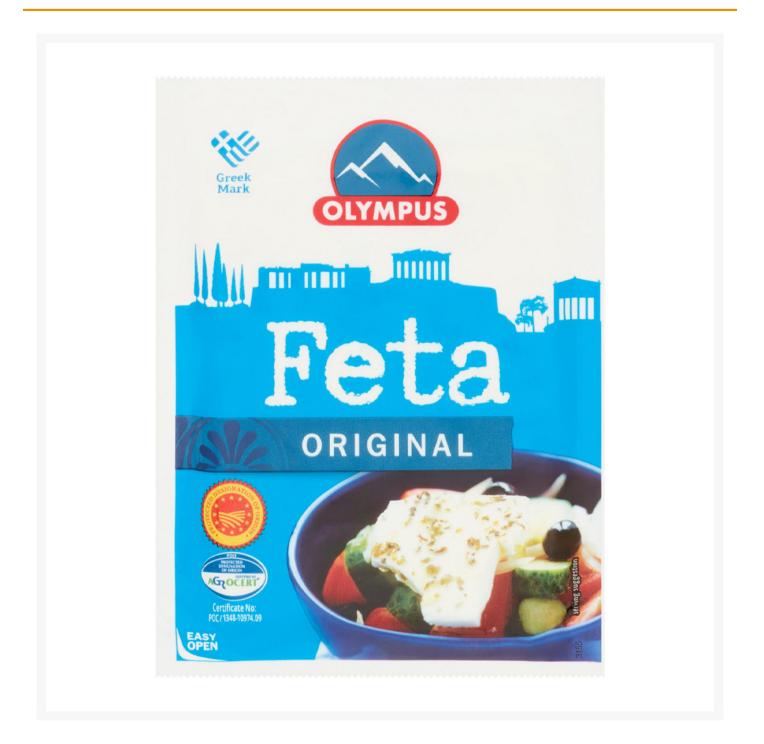

## Olympus Feta 200g (12 Pack)

## **Additional Information**

| Brand       | Olympus                                                                                                                              |
|-------------|--------------------------------------------------------------------------------------------------------------------------------------|
| Storage     |                                                                                                                                      |
| Temperature | Chilled                                                                                                                              |
| Ingredients |                                                                                                                                      |
| Ingredients | Pasteurized Sheep (70% min.) and Goat (30% max.) <b>Milk</b><br>Salt Culture Rennet Moisture: 56% max. Fat in Dry<br>Matter: 43% min |