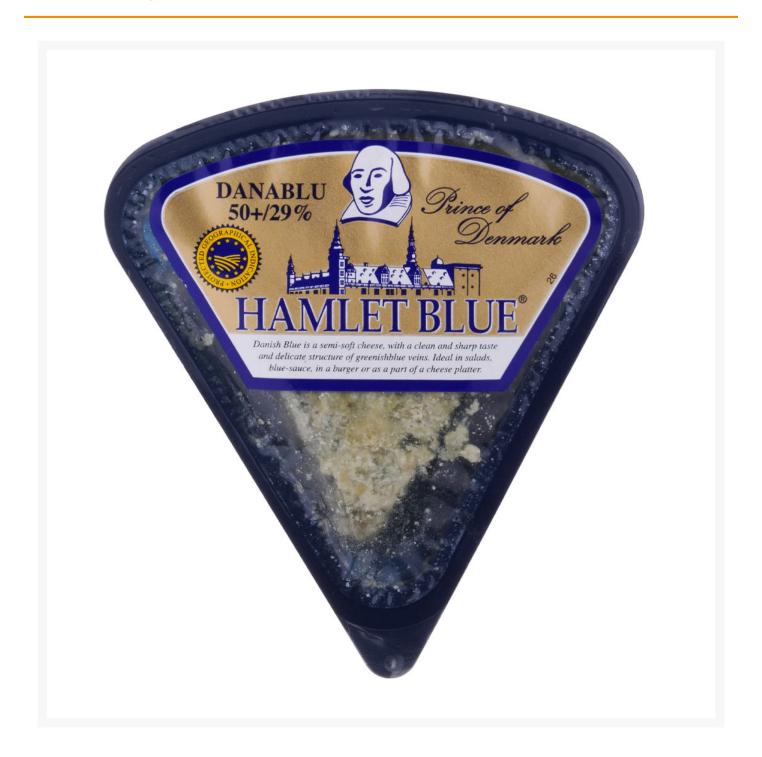

## Hamlet Blue Danish Blue Cheese 100g (10 Pack)

## **Additional Information**

| Brand       | Hamlet Blue                                                                          |
|-------------|--------------------------------------------------------------------------------------|
|             |                                                                                      |
| Storage     |                                                                                      |
| Temperature | Chilled                                                                              |
| Ingredients |                                                                                      |
| Ingredients | <b>Cows Milk</b><br>Salt<br>Lactic Culture<br>Microbial Rennet<br>Blue Mould Culture |
|             |                                                                                      |