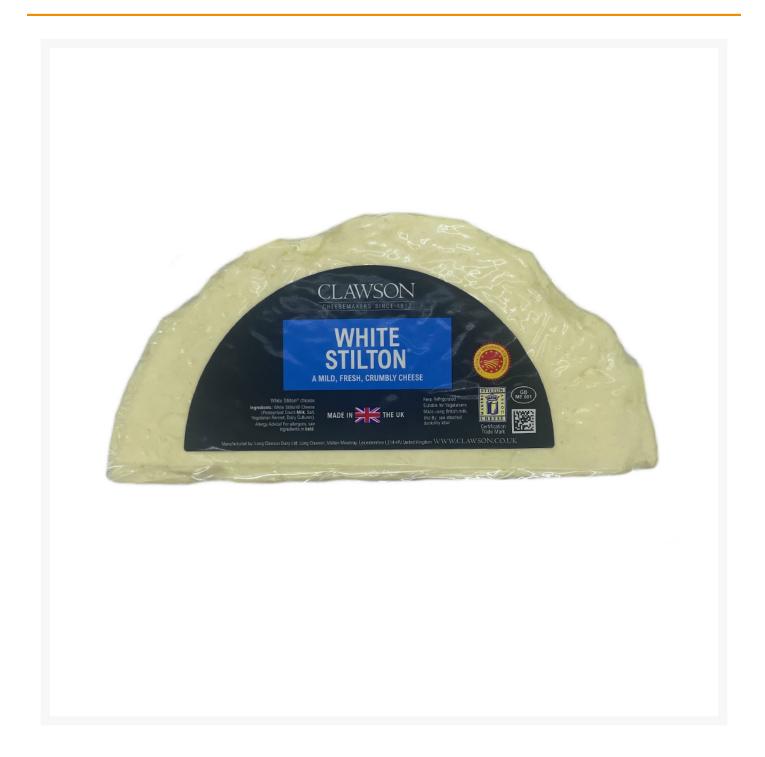

## (W) White Stilton 1.15kg

## **Product Images**



## **Additional Information**

| Brand | Cheese |  |
|-------|--------|--|
|       |        |  |

## **Storage**

| Temperature Chilled |
|---------------------|
|---------------------|

While every care has been taken to ensure this information is correct, food products are constantly being reformulated and nutrition content may change. We would therefore recommend that you do not rely solely on this information and always check product labels. This does not affect your statutory rights. We do not accept liability for any inaccuracies or incorrect information contained on this site.