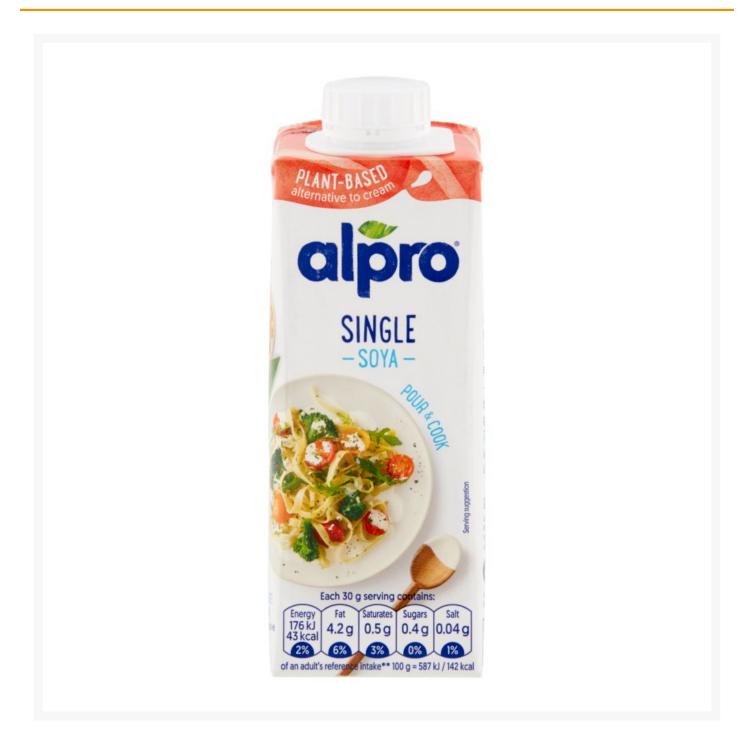

# Alpro Soya Alternative Single Cream 250ml (15 Pack)

## **Ingredients**

| Ingredients | Soya Base (Water, Hulled Soya Beans (5.5%)) Sunflower Oil Sugar Emulsifier (Sucrose Esters of Fatty Acids) Stabilisers (Xanthan Gum, Carrageenan Guar Gum) Sea Salt Flavouring |
|-------------|--------------------------------------------------------------------------------------------------------------------------------------------------------------------------------|
|-------------|--------------------------------------------------------------------------------------------------------------------------------------------------------------------------------|